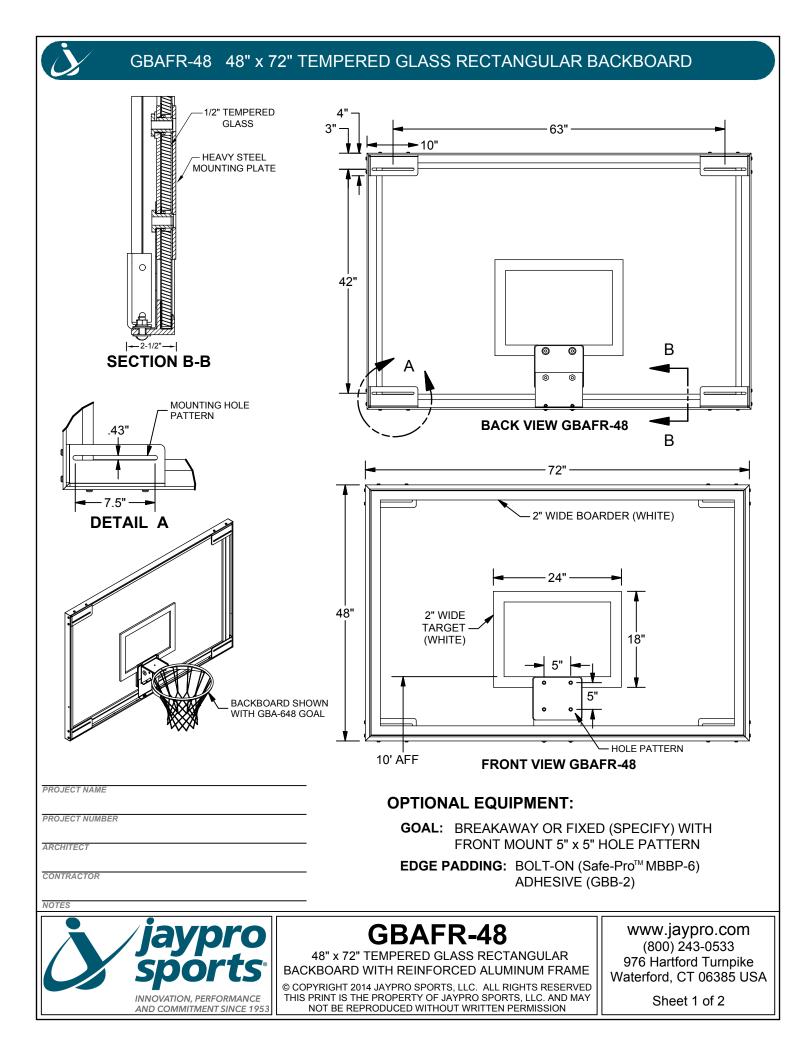

# BACKBOARD

Backboard shall be 48" x 72" to meet all NCAA, NFHSA, WNBA and NBA requirements. ½" tempered glass cushioned within a shock absorbing vinyl gasket. Constructed of high strength clear anodized aluminum channel outer frame. Designed to transfer impact load on goal directly to support structure, without imparting any stress on the glass when used with direct goal mount. May be used with either direct mount or four-corner-mounting applications. Standard mounting slots provided at 42" x 62"/66" on the rear corners of the board. Pre-drilled for Safe-Pro<sup>™</sup> bolt-on edge padding. Official "white" border and target to be permanently fused into the face of the glass.

## **GOAL MOUNTING**

Goal mounting pattern is 5" x 5". Goal mounting plate is offset from glass to eliminate direct contact and eliminate stress. Added feature provides independent leveling of the goal.

## **OPTIONS**

Goals with a 5" x 5" mounting pattern, Edge Padding (MBBP-6, Safe-Pro™ Bolt-On Edge Padding or GBB-2, Glue-On Edge Padding)

www.jaypro.com / (800) 243-0533 / 976 Hartford Tpke, Waterford, CT 06385 USA SUBJECT TO CHANGES IN DESIGN AND MANUFACTURING © COPYRIGHT 2014 JAYPRO SPORTS, LLC. ALL RIGHTS RESERVED Sheet 2 of 2